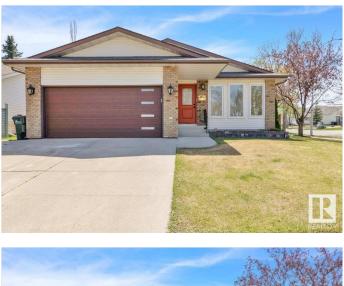

## \$699,000

5 Bedroom, 3.00 Bathroom, 1,578 sqft Single Family on 0.00 Acres

Clover Bar Ranch, Sherwood Park, AB

It simply doesn't get ANY better than this! What a stunning home perfectly situated on a quiet Cul-De-Sac. Welcome to 1 Coachman Place, located in a highly sought-after neighbourhood in Clover Bar Ranch. Fully turn-key. Completely renovated Top to Bottom. Walking into this home you are greeted by bright and open living room/dining room with large windows, spacious kitchen with island & pantry, Family room with gas fireplace. Walk out from the family room through sliding glass doors to the privacy of your own deck with huge backyard where you can enjoy those nice summer nights. The Master bedroom features a 3-piece ensuite & walk-in closet, 2 more spacious bedrooms & 4pc bathroom complete this level. Fully Finished Basement with 2 Bedrooms, Wet Bar, Full Bathroom, Large Living Room, Large Family Room and Laundry. Easy access to Transit service, Sherwood Dr, Yellowhead Hwy & Sherwood Park Mall being just 4 min away from your home! Amazing proximity to the Schools & Park. Some photos are virtually staged