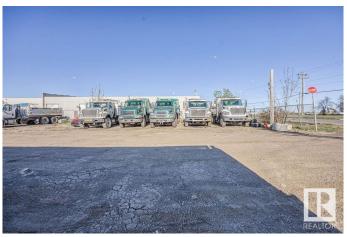

## \$1,200,000

0 Bedroom, 0.00 Bathroom, Land Commercial on 0.00 Acres

Weir Industrial, Edmonton, AB

Are you looking for a Truck Yard within the city? Well look no further, This 1.07 Acre Gravelled Yard is looking for its new owner. Have other plans? Well this is Zoned for Medium Industrial as well! Come take a look.