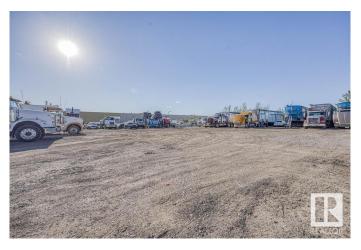

## \$1,200,000

0 Bedroom, 0.00 Bathroom, Land Commercial on 0.00 Acres

Weir Industrial, Edmonton, AB

Are you looking for a Truck Yard within the city? Well look no further, This 1.07 Acre Gravelled Yard is looking for its new owner. Have other plans? Well this is Zoned for Medium Industrial as well! Come take a look.