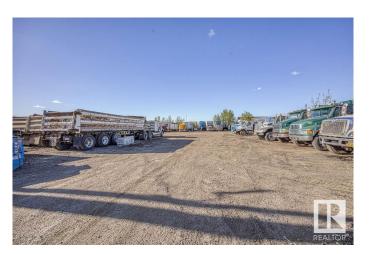

## \$1,200,000

0 Bedroom, 0.00 Bathroom, Land Commercial on 0.00 Acres

Weir Industrial, Edmonton, AB

Are you looking for a Truck Yard within the city? Well look no further, This 1.07 Acre Gravelled Yard is looking for its new owner. Have other plans? Well this is Zoned for Medium Industrial as well! Come take a look.