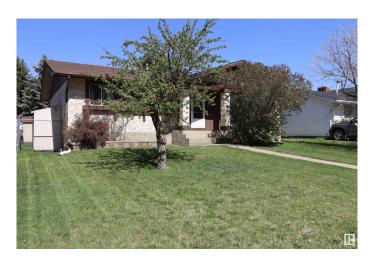

# \$329,000 - 5 Oatway Drive, Stony Plain

MLS® #E4435308

# \$329,000

3 Bedroom, 2.00 Bathroom, 1,129 sqft Single Family on 0.00 Acres

Forest Green\_STPL, Stony Plain, AB

Looking for a 3 bedroom bungalow? Recent renovations include flooring on the main, paint, and bathroom refresh. Lots of room for RV parking and to build a garage in the expansive yard complete with alley access. The basement is finished with the 3rd bath, a den, laundry area, family room and storage. Located across the street from Forest Green School and the treed boardwalk connecting to Stony Plain's expansive trail system.

#### **Essential Information**

MLS® # E4435308 Price \$329,000

Bedrooms 3
Bathrooms 2.00

Full Baths 1
Half Baths 2

Square Footage 1,129 Acres 0.00

Acres 0.00 Year Built 1976

Type Single Family

Sub-Type Detached Single Family

Style Bungalow

Status Active

# **Community Information**

Address 5 Oatway Drive

Area Stony Plain

Subdivision Forest Green\_STPL

City Stony Plain
County ALBERTA

Province AB

Postal Code T7Z 1E9