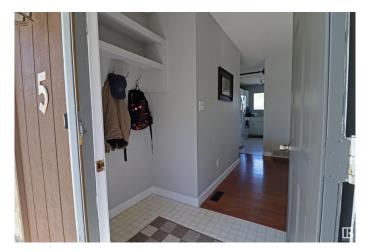

## Interior

Interior Features ensuite bathroom

Appliances Dishwasher-Built-In, Dryer, Hood Fan, Refrigerator, Stove-Electric,

Washer, Window Coverings

Heating Forced Air-1, Natural Gas

Stories 2

Has Basement Yes

Basement Full, Finished