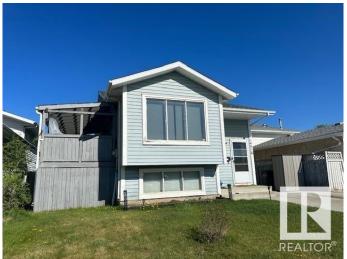

## \$309,000

2 Bedroom, 2.00 Bathroom, 851 sqft Single Family on 0.00 Acres

Kirkness, Edmonton, AB

Perfect for an investment property, first time home buyer or downsizing. This cozy home has everything you need. Living room boasts a large window for natural light. Kitchen contains a large pantry. Separate dining room for entertaining. Or, you can entertain on your covered deck, protected from the elements and with storage underneath. The basement is drywalled, has full-sized windows and a large, modern 3 pc bathroom. Always have a place to park on your private driveway. Furnace and hot water tank are only 3 years old. Front-load washer and dryer were replaced last year.

## **Exterior**

Exterior Wood, Vinyl

Exterior Features Fenced, Landscaped, Shopping Nearby

Roof Asphalt Shingles

Construction Wood, Vinyl

Foundation Concrete Perimeter