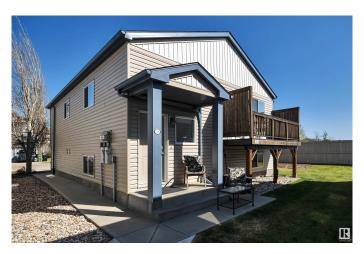

## \$195,000 - 134 142 Selkirk Place, Leduc

MLS® #E4435260

## \$195,000

2 Bedroom, 1.00 Bathroom, 1,005 sqft Condo / Townhouse on 0.00 Acres

Suntree (Leduc), Leduc, AB

Immaculate 2 bedroom condo. Previously a show home in Suntree Point. Lower level of this up/down duplex offers privacy and lots of living space. 9ft ceilings, 2 large bedrooms, and a laundry / storage room. New flooring - luxury vinyl tile, new carpet in bedroom and stairs. New appliances - dishwasher, stove, washer, dryer, and microwave over stove with hood fan built in. Visitor parking and designated stall. Freshly painted and move in ready!

## **Essential Information**

MLS® # E4435260 Price \$195,000

Bedrooms 2
Bathrooms 1.00
Full Baths 1

Square Footage 1,005 Acres 0.00 Year Built 2013

Type Condo / Townhouse

Sub-Type Half Duplex

Style Bi-Level Status Active