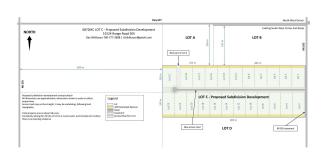

### \$1,100,000

0 Bedroom, 0.00 Bathroom, Land Commercial on 0.00 Acres

None, Rural Parkland County, AB

57.93 acres of proposed subdivision development for 23 2.2 acre building lots. Seller has been approved to move forward with a subdivision plan.