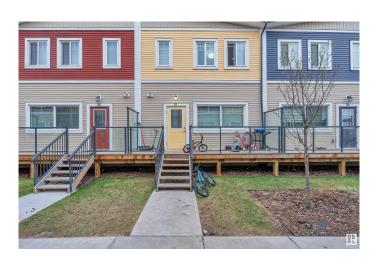

#### \$364,000

3 Bedroom, 2.50 Bathroom, 1,440 sqft Condo / Townhouse on 0.00 Acres

Laurel, Edmonton, AB

Discover this beautiful 3 bedroom, 2.5 bathroom townhouse featuring a double garage and low condo fees. This stylish and well-maintained home offers spacious living, modern finishes, and the perfect blend of comfort and convenience -ideal for families.

### **Essential Information**

MLS® # E4434995 Price \$364,000

Bedrooms 3 Bathrooms 2.50

Full Baths 2 Half Baths 1

Square Footage 1,440
Acres 0.00
Year Built 2018

Type Condo / Townhouse

Sub-Type Townhouse
Style 2 Storey
Status Active

#### **Exterior**

Exterior Wood, Vinyl

Exterior Features Park/Reserve, Public Transportation, Schools, Shopping Nearby

Roof Asphalt Shingles

Construction Wood, Vinyl

Foundation Concrete Perimeter