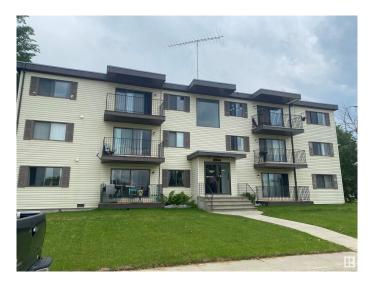

# \$1,080,000 - 4931 50a Avenue, Entwistle

MLS® #E4434972

## \$1,080,000

0 Bedroom, 0.00 Bathroom, Multi-Family Commercial on 0.00 Acres

Entwistle, Entwistle, AB

This 3 story wood frame complex is located in the town of Entwistle in Alberta. Just 45 minutes west of Edmonton. Complex is built in 1980. Large suite sizes. Roof replaced in 2013. Hot water heating system. Hot water tank replaced in 2019. Upper units have a balcony, main floor units have a walkout patio. Self managed. Easy to manage. Cap Rate 7.47%