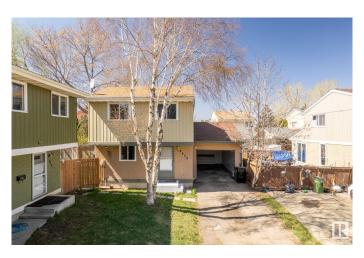

#### \$350.000

3 Bedroom, 1.50 Bathroom, 1,171 sqft Single Family on 0.00 Acres

Richfield, Edmonton, AB

Updated Single Family Home in the Heart of Millwoods! Welcome to this charming and well-maintained 3-bedroom, 2-bath detached home in the established community of Richfield. Offering 1,171 sq ft of comfortable living space, this home is perfect for families, first-time buyers, or investors alike. You'II love the numerous upgrades, including a modernized kitchen, refreshed flooring, newer roof, high-efficiency furnace, and updated windowsâ€"all adding to the home's comfort and value. Step outside to enjoy the spacious, fully fenced backyardâ€"a perfect space for kids, pets, or weekend BBQs. Located on a quiet street, yet just minutes from schools, parks, shopping, and transit, this is a fantastic opportunity to own a move-in-ready home in one of Millwoods' most convenient locations. Don't miss your chance to call this gem in Richfield your own!

#### **Essential Information**

MLS® # E4434498 Price \$350,000

Bedrooms 3

Bathrooms 1.50

Full Baths 1
Half Baths 1

Square Footage 1,171
Acres 0.00
Year Built 1976

Type Single Family

Sub-Type Detached Single Family

## **Community Information**

Address 8423 Mill Woods Road

Area Edmonton
Subdivision Richfield
City Edmonton
County ALBERTA

Province AB

Postal Code T6K 2P6

### **Exterior**

Exterior Wood, Stucco

Exterior Features Fenced, Flat Site

Roof Asphalt Shingles

Construction Wood, Stucco

Foundation Concrete Perimeter