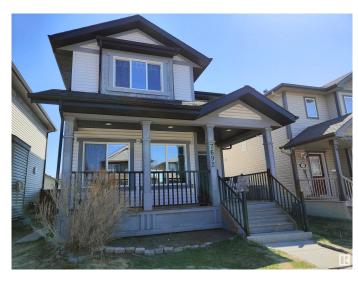

# \$489,000 - 7692 Schmid Crescent, Edmonton

MLS® #E4434378

#### \$489,000

3 Bedroom, 2.50 Bathroom, 1,556 sqft Single Family on 0.00 Acres

South Terwillegar, Edmonton, AB

Step into this spacious and well-maintained 2-storey home offering over 1,556 SqFt of comfortable living space. The master bedroom features a 4-piece ensuite bathroom and a walk-in closet. There are 2 bedrooms and a 4-piece main bathroom. Featuring a double detached garage, a charming large front porch, sizable front and back entrance areas, and a thoughtfully framed basement ready for your personal touch. Upgrades include a cozy fireplace, elegant ceramic tile flooring in the bathrooms, and newly installed carpet throughout. Located just steps from schools and playgrounds, this home is a rare find for its generous size and layout. A perfect blend of style, space, and potentialâ€"don't miss it!

#### **Exterior**

Exterior Wood, Vinyl

Exterior Features Schools, Shopping Nearby

Roof Asphalt Shingles

Construction Wood, Vinyl

Foundation Concrete Perimeter