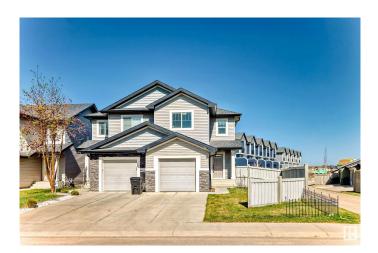

# \$420,000 - 6612 Cardinal Road, Edmonton

MLS® #E4434312

#### \$420,000

3 Bedroom, 2.50 Bathroom, 1,391 sqft Single Family on 0.00 Acres

Chappelle Area, Edmonton, AB

Beautiful end-unit half duplex with no condo fees offers the perfect blend of style, comfort, and convenience. Boasting a single attached garage, this former showhome features an open-concept main floor with huge kitchen island, generous dining area, and cozy living roomâ€"ideal for entertaining. Step through the sliding patio doors to your oversized backyard oasis, complete with deck and automated underground sprinkler system! Upstairs, enjoy a thoughtfully designed layout with a spacious primary bedroom featuring a walk-in closet and private 3-piece ensuite. Two additional well-sized bedrooms, a second full bathroom, and a dedicated laundry room with extensive built-in storage make everyday living a breeze. Stay cool all summer with central air conditioning and enjoy your favourite tunes with built-in ceiling speakers. Recent upgrades include: new dishwasher (2024), carpets (2025), hot water tank (2024), main floor lighting (2025), and fresh paint throughout most of the home (2025). Just move in and enjoy