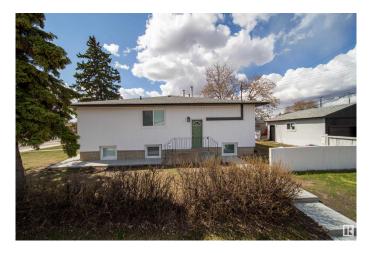

# \$698,000

0 Bedroom, 0.00 Bathroom, Multi-Family Commercial on 0.00 Acres

Belvedere, Edmonton, AB

Investor Alert! Fully renovated 6 units. Great rental potential! The property features 2-2 bedroom, 2-1 bedrooms and 2 bachelor units. Great access to all amenities, transit and school. Property looks spectacular! All numbers are proforma numbers!

#### Built in 1958

## Exterior

Exterior Wood Frame Construction Wood Frame