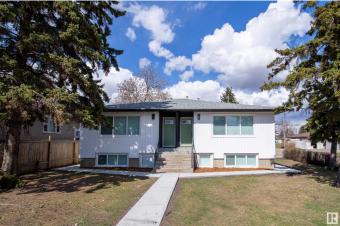

# \$698,000

0 Bedroom, 0.00 Bathroom, Multi-Family Commercial on 0.00 Acres

Belvedere, Edmonton, AB

Investor Alert! Fully renovated 6 units. Great rental potential! The property features 2-2 bedroom, 2-1 bedrooms and 2 bachelor units. Great access to all amenities, transit and school. Property looks spectacular! All numbers are proforma numbers!

#### Built in 1958

## Exterior

Exterior Wood Frame Construction Wood Frame