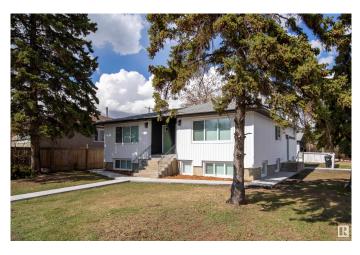

# \$698,000

0 Bedroom, 0.00 Bathroom, Multi-Family Commercial on 0.00 Acres

Belvedere, Edmonton, AB

Investor Alert! Fully renovated 6 units. Great rental potential! The property features 2-2 bedroom, 2-1 bedrooms and 2 bachelor units. Great access to all amenities, transit and school. Property looks spectacular! All numbers are proforma numbers!

#### Built in 1958

## Exterior

Exterior Wood Frame Construction Wood Frame