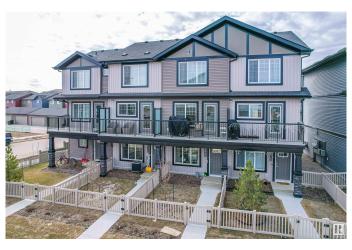

# \$369,000 - 22707 84 Avenue, Edmonton

MLS® #E4434030

#### \$369,000

2 Bedroom, 2.50 Bathroom, 1,200 sqft Single Family on 0.00 Acres

Rosenthal (Edmonton), Edmonton, AB

IMMACULATE! NO CONDO FEES! Welcome to "The Gabriel― built in 2023 by StreetSide Developments, nestled in the vibrant, family-friendly community of Rosenthal in West Edmonton. With 1200 sqft of beautifully upgraded living space, this thoughtfully designed home blends style, comfort, and value. This middle unit offers enhanced energy efficiency and excellent sun exposure throughout the day. Enjoy \$15K in elegant upgradesâ€"chevron-patterned luxury vinyl plank flooring, smooth ceilings (no popcorn!), and sleek, ceiling-height cabinetry. The kitchen is a showstopper with a tile backsplash and premium appliances, including a front-dial stove, GE French door fridge, BOSCH dishwasher, and LG WashTower Laundry Centre. The main level features a spacious foyer, 2-piece bath, and a versatile bedroom. Upstairs includes two generous bedrooms and two full baths. Just minutes from Costco, River Cree, and Secord Rec. Centre. A true West Edmonton gem! DON'T MISS OUT!