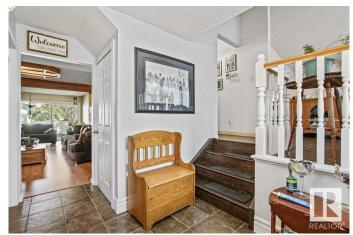

# Interior

Appliances Air Conditioning-Central, Dishwasher-Built-In, Dryer, Garage Control,

Garage Opener, Refrigerator, Storage Shed, Stove-Electric, Vacuum

System Attachments, Washer, Window Coverings

Heating Forced Air-1, Natural Gas

Fireplace Yes

Fireplaces Brick Facing, Glass Door

Stories 4

Has Basement Yes

Basement Full, Partially Finished