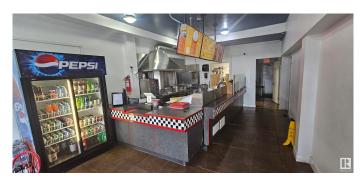

#### \$250,000

0 Bedroom, 0.00 Bathroom, Business on 0.00 Acres

City Centre, Spruce Grove, AB

Donair and Pizza restaurant operating for over 26 years. Loyal clients and great reputation in the community. Efficient operation with maximum use of space, easy to operate menu. All sauces are made in house providing a unique taste and cost control.