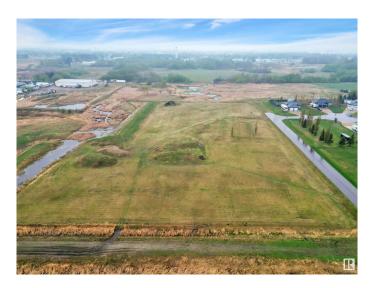

#### \$299,000

0 Bedroom, 0.00 Bathroom, Land Commercial on 0.00 Acres

Annexation - 92, Wetaskiwin, AB

The perfect opportunity to Develop in Wetaskiwin! Lots of opportunity with this land of 6.84 Acres! Zoning is Direct Control, Have similar Estate Homes with in the same area or pitch your new idea to the City of Wetaskiwin! Possibilities are Endless