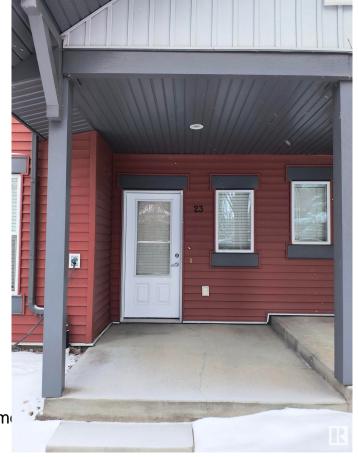

## \$355,000

3 Bedroom, 2.50 Bathroom, 1,483 sqft Condo / Townhouse on 0.00 Acres

Walker, Edmonton, AB

Welcome to Southern Springs in SW Edmonton, where comfort meets convenience in this 2011-built, 1,453 sq ft, 3-bedroom townhouse with a double attached garage and lake views from the balcony. Three finished levels offering ample space for living and entertaining. Modern kitchen with plenty of cabinet storage and stainless kitchen appliances. Expansive living and dining rooms with access to a large deck for a gas BBQ hookup. Ground floor flex space perfect for a home office plus direct garage access. Southern Spring offers privacy, secured parking, and visitor parking in a well-maintained complex. Close to parks, schools, shopping, public transit, and all essential amenities

Type Condo / Townhouse

Sub-Type Townhouse

Style 3 Storey
Status Active

**Community Information** 

Address 23 655 Watt Boulevard

Area Edmonton

Subdivision Walker

City Edmonton
County ALBERTA