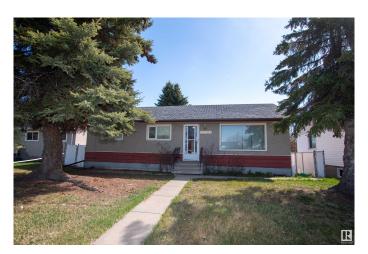

### \$355,000

5 Bedroom, 2.00 Bathroom, 1,000 sqft Single Family on 0.00 Acres

Killarney, Edmonton, AB

CHARMING FIXER-UPPER OR **RE-DEVELOPMENT OPPORTUNITY! This** solid 3+2 bedroom, 1000 SqFt bungalow is situated on a spacious 50X150 lot with back alley access to the detached 22x24 garage. The perfect place to build sweat equity for renovators, investors, DIY enthusiasts or anyone looking to add value. The main floor features a bright living room with large window allowing plenty of natural light in the home. Complete with kitchen, dining room, 3 bedrooms & 4pce bath. Downstairs includes an additional 2 bedrooms, 4pce bath and a SEPARATE ENTRANCE offering excellent potential for a basement suite or in-law quarters. Located close to schools, parks & transportation with quick access to shopping & amenities. Give this property some TLC and it could shine! Don't miss your chance for endless potential!

#### **Exterior**

Exterior Wood, Stucco

Exterior Features Back Lane, Fenced, Playground Nearby, Public Transportation, Schools,

**Shopping Nearby** 

Roof Asphalt Shingles

Construction Wood, Stucco

Foundation Concrete Perimeter