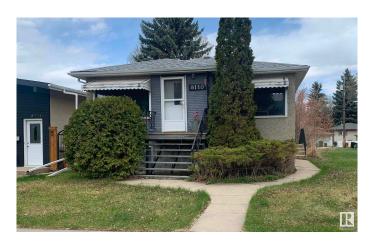

### \$430,000

5 Bedroom, 2.00 Bathroom, 1,097 sqft Single Family on 0.00 Acres

Idylwylde, Edmonton, AB

Attention! Opportunity awaits in the desirable Idylwylde (Bonnie Doon area)! This spacious raised bungalow features 3 bedrooms on the main floor, plus a fully separate 2-bedroom in-law suite in the basement. With two full kitchens, this home offers flexibility for multi-generational living or added convenience for larger households. Large windows throughout flood the home with natural light. Located just minutes from Bonnie Doon Mall, Whyte Avenue, downtown, and the University of Alberta, this property is ideal for students, professionals, or families.

# **Essential Information**

MLS® # E4433370 Price \$430,000

Bedrooms 5 Bathrooms 2.00

Full Baths 2

Square Footage 1,097
Acres 0.00
Year Built 1954

Type Single Family

Sub-Type Detached Single Family

Style Bungalow

## **Exterior**

Exterior Wood, Brick, Stucco

Exterior Features Back Lane, Playground Nearby

Roof Asphalt Shingles

Construction Wood, Brick, Stucco

Foundation Concrete Perimeter