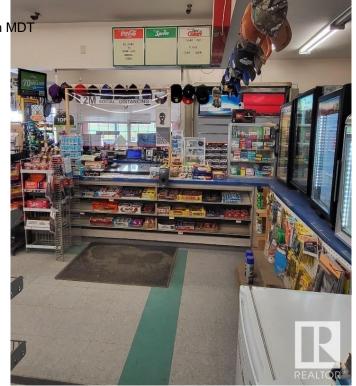

### \$1,490,000

0 Bedroom, 0.00 Bathroom, Business with Property on 0.00 Acres

None, Rural St. Paul County, AB

BE YOUR OWN BOSS! GAS STATION & GROCERY W/ LIQUOR STORE. FULLY RENOVATED STORE & HOUSE. 1300 SQFT HOUSE W/ DBL GARAGE AT BACK OF STORE. A THRIVING BUSINESS WITH GREAT POTENTIAL FOR GROWTH. SHOWING EXCELLENT RETURN WITH ACTIVE CLIENTELE. THIS IS A VERY BUSY STORE. OPEN 8AM - 9 PM (MON - FRI) / 9AM-7PM (SAT-SUN). A GOLDEN OPPOTUNITY! HWY 866 NORTH OF HWY 28 W OF HWY 36. 50 KM