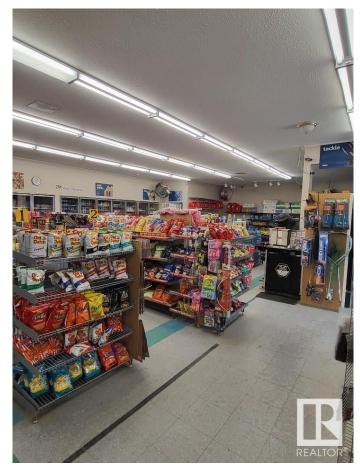

### \$1,490,000

0 Bedroom, 0.00 Bathroom, Business with Property on 0.00 Acres

None, Rural St. Paul County, AB

BE YOUR OWN BOSS! GAS STATION & GROCERY W/ LIQUOR STORE. FULLY RENOVATED STORE & HOUSE. 1300 SQFT HOUSE W/ DBL GARAGE AT BACK OF STORE. A THRIVING BUSINESS WITH GREAT POTENTIAL FOR GROWTH. SHOWING EXCELLENT RETURN WITH ACTIVE CLIENTELE. THIS IS A VERY BUSY STORE. OPEN 8AM - 9 PM (MON - FRI) / 9AM-7PM (SAT-SUN). A GOLDEN OPPOTUNITY! HWY 866 NORTH OF HWY 28 W OF HWY 36. 50 KM