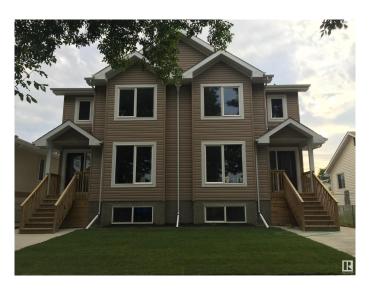

# \$1,245,900 - 12224 88 Street, Edmonton

MLS® #E4432962

#### \$1,245,900

10 Bedroom, 8.00 Bathroom, 3,544 sqft Single Family on 0.00 Acres

Delton, Edmonton, AB

Investor Alert! An outstanding opportunity awaits in Delton, a mature and sought-after neighbourhood in north-central Edmonton. This impressive side-by-side duplex offers a total of 12 bedrooms and 8 bathrooms. complete with 9' ceilings and a detached double garage. Thoughtfully designed with spacious layouts and modern finishes, this property also features basements that are 99% completed toward being fully legal suites, providing additional income potential. Perfectly positioned just minutes from NAIT, Grant MacEwan University, and downtown Edmonton, it offers unbeatable convenience for tenants. Whether you're expanding your portfolio or securing a long-term asset in a high-demand area, this is a smart investment you won't want to miss!

#### **Essential Information**

MLS® # E4432962 Price \$1,245,900

Bedrooms 10 Bathrooms 8.00

Full Baths 8

Square Footage 3,544
Acres 0.00
Year Built 2013

Type Single Family

Sub-Type Duplex Side By Side

Style 2 Storey
Status Active

#### **Amenities**

Amenities On Street Parking, Closet Organizers, Deck, Detectors Smoke, 9 ft.

**Basement Ceiling** 

Parking Double Garage Detached

#### **Exterior**

Exterior Wood, Vinyl

Exterior Features Back Lane, Fenced, Landscaped

Roof Asphalt Shingles

Construction Wood, Vinyl

Foundation Concrete Perimeter