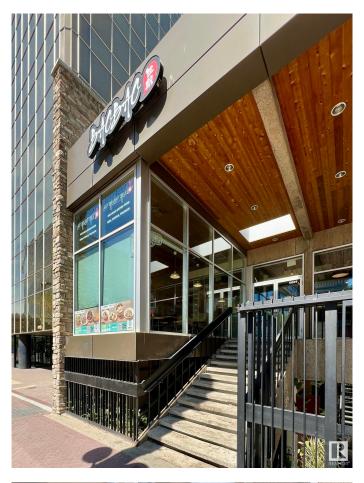

#### \$145,000

0 Bedroom, 0.00 Bathroom, Business on 0.00 Acres

Downtown (Edmonton), Edmonton, AB

Nestled on Jasper AVE in heart of DT, this thriving restaurant enjoys an unbeatable location surrounded by bustling shops, lively cafes, and vibrant nightlife, ensuring year-round foot traffic from both locals and visitors. The 2110 sq. ft. space features a high-visibility storefront and comes fully equipped with a commercial kitchen, fixtures, and furnishingsâ€"making it a turnkey operation ready for immediate success. With an established brand, loyal customer base, and existing dine-in, takeout, and delivery systems in place, this business offers a rare opportunity for aspiring restaurateurs or investors to step into Edmonton's dynamic food scene without the usual startup hurdles. Potential for growth is ample, whether through menu expansion, catering services, or enhanced digital marketing strategies. All inventory is included, ensuring a smooth transition for the next owner. Don't miss this chance to own a proven piece of Edmonton's culinary landscape!