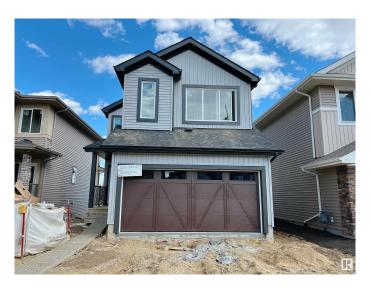

## \$778,000

6 Bedroom, 4.00 Bathroom, 1,916 sqft Single Family on 0.00 Acres

The Uplands, Edmonton, AB

Welcome to this beautifully designed open-to-above ceiling home offering an abundance of natural light and breathtaking pond views. This rare walkout property backs directly onto the water, providing serene views and direct access to nature from your own backyard. The main floor features a spacious bedroom and a full bathroomâ€"perfect for guests or multi-generational living. Downstairs, the fully finished legal basement boasts two oversized bedrooms, a separate entrance, and a complete setup ideal for rental income or extended family. Don't miss this incredible opportunity for luxurious living with income potential in a prime location!

## **Essential Information**

MLS® # E4432827 Price \$778,000

Bedrooms 6 Bathrooms 4.00

Full Baths 4

Square Footage 1,916
Acres 0.00
Year Built 2025

Type Single Family

Sub-Type Detached Single Family

Style 2 Storey
Status Active

#### **Exterior**

Exterior Wood, Vinyl

Exterior Features Landscaped, Playground Nearby, Ravine View

Roof Asphalt Shingles

Construction Wood, Vinyl

Foundation Concrete Perimeter