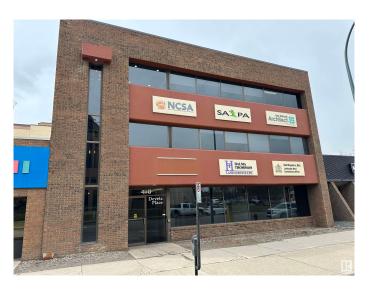

# \$240,000 - 410 Stafford Drive, Lethbridge

MLS® #E4432786

### \$240,000

0 Bedroom, 0.00 Bathroom, Office on 0.00 Acres

South Lethbridge City, Lethbridge, AB

COURT ORDERED SALE. Fully Developed Unit: Includes several offices, open work area and reception. Central Location: Conveniently situated in the heart of downtown, the property offers immediate access to a wide range of nearby amenities, including restaurants, shops, professional services, and public transit. Functionality: Property can uniquely accommodate a wide variety of professional users. Elevator Serviced Building and professionally managed property.