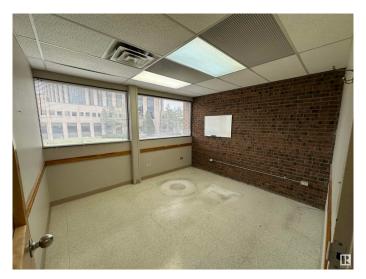

### \$240,000

0 Bedroom, 0.00 Bathroom, Office on 0.00 Acres

South Lethbridge City, Lethbridge, AB

COURT ORDERED SALE. Fully Developed Unit: Includes several offices, open work area and reception. Central Location: Conveniently situated in the heart of downtown, the property offers immediate access to a wide range of nearby amenities, including restaurants, shops, professional services, and public transit. Functionality: Property can uniquely accommodate a wide variety of professional users. Elevator Serviced Building and professionally managed property.