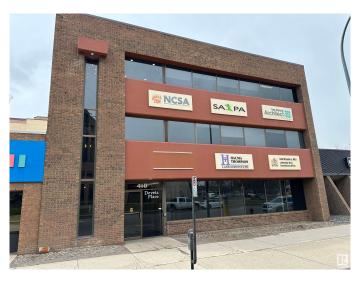

# \$240,000 - 200 410 Stafford Drive, Lethbridge

MLS® #E4432786

#### \$240,000

0 Bedroom, 0.00 Bathroom, Office on 0.00 Acres

South Lethbridge City, Lethbridge, AB

COURT ORDERED SALE. Fully Developed Unit: Includes several offices, open work area and reception. Central Location: Conveniently situated in the heart of downtown, the property offers immediate access to a wide range of nearby amenities, including restaurants, shops, professional services, and public transit. Functionality: Property can uniquely accommodate a wide variety of professional users. Elevator Serviced Building and professionally managed property.