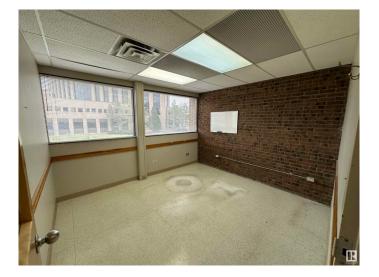

#### \$240,000

0 Bedroom, 0.00 Bathroom, Office on 0.00 Acres

South Lethbridge City, Lethbridge, AB

COURT ORDERED SALE. Fully Developed Unit: Includes several offices, open work area and reception. Central Location: Conveniently situated in the heart of downtown, the property offers immediate access to a wide range of nearby amenities, including restaurants, shops, professional services, and public transit. Functionality: Property can uniquely accommodate a wide variety of professional users. Elevator Serviced Building and professionally managed property.