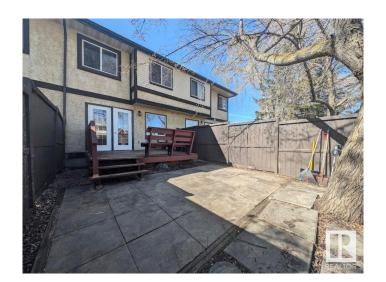

## \$210,000

3 Bedroom, 1.00 Bathroom, 1,157 sqft Condo / Townhouse on 0.00 Acres

Bannerman, Edmonton, AB

Beautiful condo situated in the quiet neighborhood of Bannerman close to schools, Hermitage Park, shopping, transit and minutes away from walking trails. This 3 bedroom unit has many great features from the open concept living room, spacious bedroom, upgraded kitchen with elegant oak finish cabinets, quartz granite counter tops and stainless steel appliances, formal dining area, spacious foyer, renovated bathroom with soaker tub and a deck for relaxing in your private backyard. This unit also has 2 parking stalls and allows dogs!!

#### **Amenities**

Amenities Deck, No Smoking Home, Parking-Visitor, See Remarks

Parking Spaces 2

Parking 2 Outdoor Stalls

Interior

Appliances Dishwasher-Built-In, Dryer, Refrigerator, Stove-Electric, Washer,

## **Exterior**

Exterior Wood, Stucco

Exterior Features Fenced, Park/Reserve, Playground Nearby, Public Transportation,

Schools, Shopping Nearby, See Remarks

Roof Asphalt Shingles

Construction Wood, Stucco