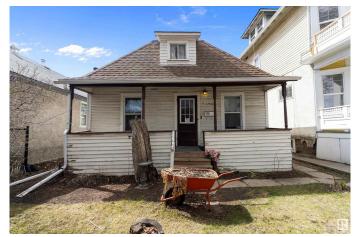

### \$149.000

2 Bedroom, 2.00 Bathroom, 767 sqft Single Family on 0.00 Acres

Parkdale (Edmonton), Edmonton, AB

INVESTOR ALERT! Build to suit or live in. Super SEMI BUNGALOW with FRONT PORCH VERANDAH. 1 bedroom on main floor, one on upper level. NEWER FURNACE, NEWER WINDOWS plus CENTRAL AIR CONDITIONING. Second bedroom converted into a 3 pc. main floor bathroom with laundry. This PARKDALE home is cute great lot location. Lot size is 33 ft. x 120 ft. Excellent location minutes to Downtown Edmonton, close to all amenities & public transportation the area has to offer.

Year Built 1913

Type Single Family

Sub-Type Detached Single Family

Style Bungalow

Status Active

#### **Exterior**

Exterior Wood, Vinyl

Exterior Features Back Lane, Playground Nearby, Public Transportation, Schools,

Shopping Nearby, See Remarks

Lot Description 10.01x36.6

Roof Asphalt Shingles

Construction Wood, Vinyl