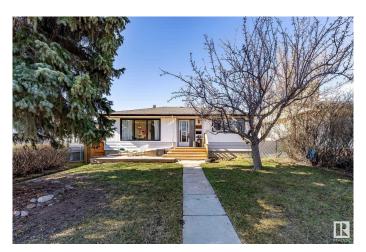

#### \$425,000

4 Bedroom, 2.00 Bathroom, 957 sqft Single Family on 0.00 Acres

Bonnie Doon, Edmonton, AB

Welcome home to this CHARMING 2+2 bedroom & 2 bath 957 sq.ft bungalow in the heart of desirable Bonnie Doon! Nestled in a sought after & prime location, you are just minutes to downtown & the river valley and walking distance to the LRT, Bonnie Doon Mall & Leisure Centre & all amenities. Well-maintained, this home has been enhanced by numerous updates over the years including a new roof, fence/deck/landscaping, electrical, siding, light fixtures, paint, refinished hardwood floors, updated main floor bath, the list goes on. Step inside to discover a bright & inviting atmosphere with a spacious living room that flows nicely into the dining room & kitchen with a GAS stove & large window overlooking your SOUTHWEST facing backyard with detached single garage & additional parking. Down the hall is 2 GREAT SIZE bedrooms & a modern 4pc bath. The FULLY FINISHED basement with separate entry hosts a cozy family room, 2 large bedrooms, workout space, 3pc bath, laundry & storage. A fantastic investment opportunity!