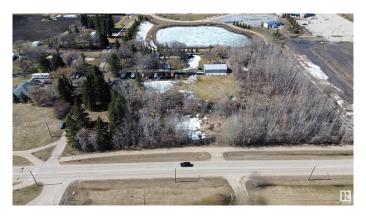

### \$330,000

0 Bedroom, 0.00 Bathroom, Land Commercial on 0.00 Acres

Old Town\_STPL, Stony Plain, AB

Prime location Treed 1 Acre parcel in Stony Plain Zoned C-3 Central Mixed district located on 43 AVE and 50th Street. Utilities at property line. Lot dimentions are 135 feet by 328 feet.