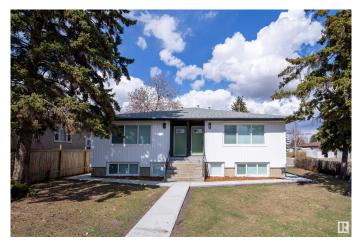

# \$795,000

0 Bedroom, 0.00 Bathroom, Multi-Family Commercial on 0.00 Acres

Belvedere, Edmonton, AB

Investor Alert! Fully renovated 6 units. Great rental potential! The property features 2-2 bedroom, 2-1 bedrooms and 2 bachelor units. Great access to all amenities, transit and school. Property looks spectacular! All numbers are proforma numbers!

Built in 1958