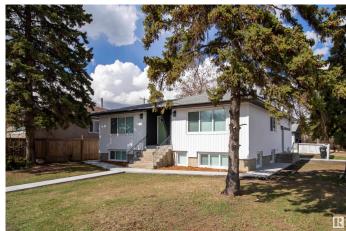

# \$795,000

0 Bedroom, 0.00 Bathroom, Multi-Family Commercial on 0.00 Acres

Belvedere, Edmonton, AB

Investor Alert! Fully renovated 6 units. Great rental potential! The property features 2-2 bedroom, 2-1 bedrooms and 2 bachelor units. Great access to all amenities, transit and school. Property looks spectacular! All numbers are proforma numbers!

Built in 1958