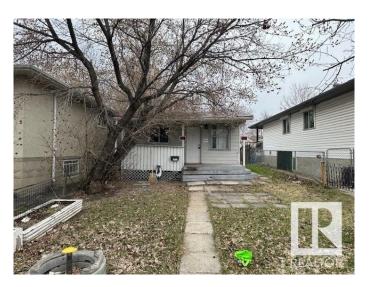

# \$174,900 - 9423 110 Avenue, Edmonton

MLS® #E4432196

### \$174,900

2 Bedroom, 1.00 Bathroom, 667 sqft Single Family on 0.00 Acres

Mccauley, Edmonton, AB

Prime location to build and invest in the mature area location! Investor Alert or First time buyer!! Cozy livable bungalow in the mature down town city neighborhood, minutes to the heart of Edmonton! Situated on a 29' x 129' lot zoned RF3. This is a GREAT rental or live and re-development later property. 2 bedrooms, 1 bathroom, laminate flooring, metal roof, newer hot water tank, crawl space for storage. Build a new single family and duplex housing or possible four units. CLOSE TO ALL AMENITIES, SCHOOLS, MAJOR BUS ROUTES, LRT LINE, GROCERY STORES & RESTAURANTS, MEDICAL SERVICES. **BRING OFFERS! MUST SELL!** 

Type Single Family

Sub-Type Detached Single Family

Style Bungalow

Status Active

#### **Exterior**

Exterior Wood, Vinyl

Exterior Features Landscaped, Paved Lane, Private Setting, Schools, Shopping Nearby

Roof Metal

Construction Wood, Vinyl

Foundation Concrete Perimeter