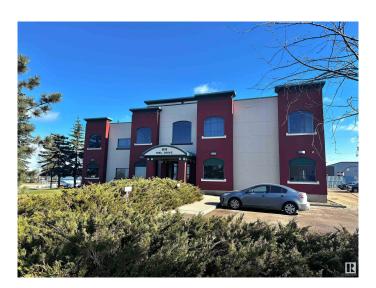

# \$0 - 3 64 Riel Drive, St. Albert

MLS® #E4432070

#### \$0

0 Bedroom, 0.00 Bathroom, Office on 0.00 Acres

Riel Business Park, St. Albert, AB

Available as a month to month lease with no term required. Relocate your office to Riel Park. This main floor office offers 1,248 sq.ft and is ideal for accounting, legal, medical, and any other business use seeking a quality newer building with upgraded amenities. Many large bright windows wrap the space. Ample parking with 1 stall per office and ample visitor and unrestricted street parking. This private corner office offers an opportunity to be up an running in no time as this space is turn key. Reasonable operating costs. Roof top RTU offers comfortable AC for cooling. Building under new management with new FOB access, Cameras and other common area improvements. Flexible lease terms for any business needing month to month flexibility.

### **Exterior**

Exterior Stucco, Concrete
Roof Tar & Drawel
Construction Stucco, Concrete