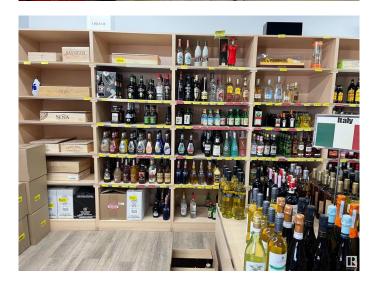

#### \$249,900

0 Bedroom, 0.00 Bathroom, Business on 0.00 Acres

None, Spruce Grove, AB

The 1750 sqft LIQUOR store located to high exposure spot in SPRUCE GROVE. This one established long time under same owner, and lots of repeat clientele. High sales number and just has newer reno completed. Lots of parking and great opportunity.