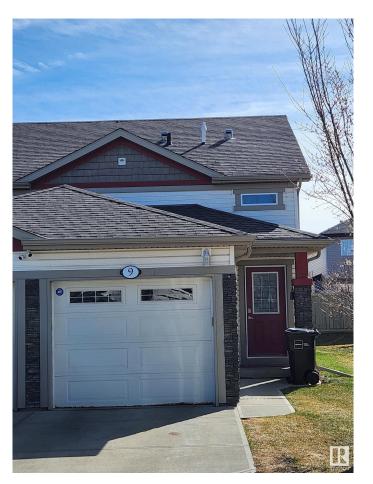

#### \$299,000

2 Bedroom, 2.00 Bathroom, 1,007 sqft Condo / Townhouse on 0.00 Acres

Charlesworth, Edmonton, AB

A MUST SEE in The Edge at Ellerslie.. With very low condo fees, this fantastic upper level end unit shows off its modern open design and comes with high ceiling throughout. This unit comes with 2 bedrooms & 2 full bathrooms is perfect for a first time home buyer or investor. The spacious kitchen with stainless steel appliances and ample counter space open graciously into the dining and family room area. Enjoy your privacy on the huge deck as you entertain with family or friends. Close to parks, walking trails, schools, shopping and all other major amenities

Year Built 2014

Type Condo / Townhouse

Sub-Type Half Duplex

Style Bungalow

Status Active

#### **Amenities**

Amenities Deck, No Smoking Home Parking Single Garage Attached

#### **Exterior**

Exterior Wood, Stone, Vinyl

Exterior Features Flat Site

Roof Asphalt Shingles
Construction Wood, Stone, Vinyl
Foundation Concrete Perimeter