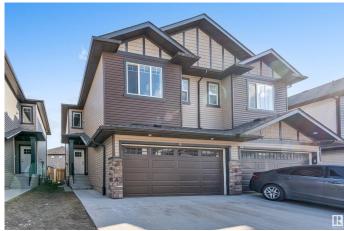

## \$479,999

4 Bedroom, 3.50 Bathroom, 1,507 sqft Condo / Townhouse on 0.00 Acres

Laurel, Edmonton, AB

DOUBLE CAR GARAGE, SEPARATE ENTRANCE to basement this Half Duplex has it all. On main floor you will find beautiful kitchen up to ceiling cabinets with quartz countertops, stainless steel appliances, living room with fireplace, nook and 1/2 bath. Spindle railing on stairs. up stairs you will find spacious bonus area, Master bedroom with his own en suite bath. 2 other good size bedrooms and common full bath, top floor laundry. Basement is fully finished with another kitchen a full bath, 1 Bedroom, separate laundry. close to all shopping and major roads.

#### **Amenities**

Amenities Ceiling 9 ft., Deck

Parking Double Garage Attached