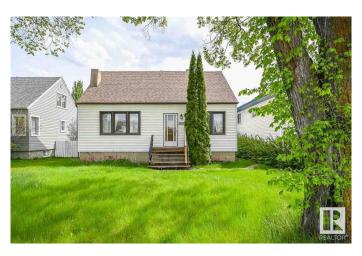

#### \$599,900

7 Bedroom, 2.00 Bathroom, 1,227 sqft Single Family on 0.00 Acres

McKernan, Edmonton, AB

LOCATION! Attn: INVESTORS, BUILDERS & DEVELOPERS! Prime 46' X 118' Lot in one of the most sought-after McKernan neighborhood! Build a duplex or 3 Townhouses (6 UNITS TOTAL!) \*See pictures\*. Situated in a prime location; steps away from a school with a huge playground and basketball court across the street, it ensures convenience and accessibility being only 3 minutes to LRT station and 15 minutes walking distance to University of Alberta and University hospital. Featuring a house on a spacious lot, it's an ideal canvas for those looking to capitalize on the area's high demand. The neighborhood's charm and desirability enhance its appeal, making it a rare find for investors or developers aiming for significant returns. Don't miss the chance to transform this space into a profitable investment or your dream project. Property sold as is where is.

#### **Essential Information**

MLS® # E4431540 Price \$599,900

Bedrooms 7

Bathrooms 2.00

Full Baths 2

Square Footage 1,227 Acres 0.00 Year Built 1949

Type Single Family

Sub-Type Detached Single Family