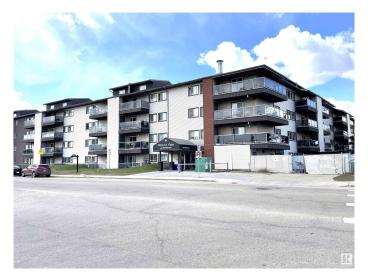

# \$105,000 - 216 600 Kirkness Road, Edmonton

MLS® #E4431117

## \$105,000

2 Bedroom, 1.00 Bathroom, 794 sqft Condo / Townhouse on 0.00 Acres

Kirkness, Edmonton, AB

Great value! \*\*\*\*\* Features: \*\* Right next to Kirkness School. \*\* View of greenspace & schoolyard. \*\* Two spacious & bright bedrooms. \*\* Master bedroom with a walk-through closet and ensuite access to the 4-piece bath. \*\* Out-venting hoodfan. \*\* East-facing covered balcony with a storage room. \*\* Building with Elevator. \*\* Close to Manning Town Centre; Convenient public transit (bus & LRT Clareview station ) & Quick access to Anthony Henday Freeway. \*\* Well-managed reserve fund. \*\*\*\*\* Home is what you make it! Move in & Enjoy living!!

# **Essential Information**

MLS® # E4431117 Price \$105,000

Bedrooms 2
Bathrooms 1.00
Full Baths 1
Square Footage 794
Acres 0.00

Year Built 1981

Type Condo / Townhouse

Style Single Level Apartment

Lowrise Apartment

#### **Exterior**

Exterior Wood, Vinyl
Exterior Features See Remarks
Roof Asphalt Shingles

Construction Wood, Vinyl

Foundation Concrete Perimeter