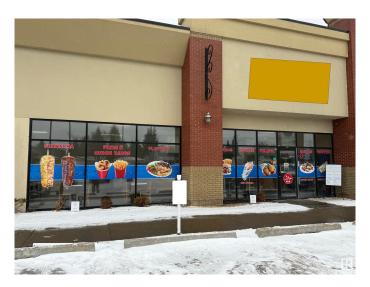

#### \$225,000

0 Bedroom, 0.00 Bathroom, Business on 0.00 Acres

Allendale, Edmonton, AB

This Donair & Kebab is a popular Middle Eastern eatery located on South Side of Edmonton. They offer a diverse menu featuring donairs, shawarma wraps, kebabs, burgers, poutine, rice bowls, and breakfast options like eggs, omelettes, and pancakes.