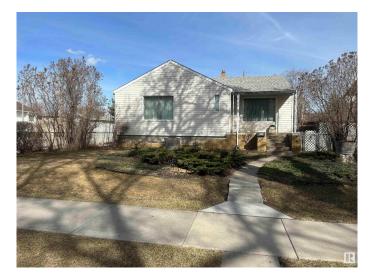

# \$530,000 - 9019 89 Street, Edmonton

MLS® #E4430905

#### \$530,000

2 Bedroom, 1.00 Bathroom, 1,000 sqft Single Family on 0.00 Acres

Bonnie Doon, Edmonton, AB

ATTENTION BUILDERS, INVESTORS & DEVELOPERS!! THIS CORNER LOT IS 36.6M X 17.2M (120.08 FT. X 56.43 FT) ZONED RF3 AND IDEAL FOR REDEVELOPMENT 4 PLEX PERHAPS? THIS PROPERTY IS CONSIDERED AS LOT VALUE ONLY AND WILL BE SOLD "AS IS WITH NO WARRANTEES OR GUARANTEES.―

Built in 1949

## Exterior

| Exterior          | Wood, Vinyl                                                       |
|-------------------|-------------------------------------------------------------------|
| Exterior Features | Back Lane, Corner Lot, Flat Site, Public Transportation, Schools, |
|                   | Shopping Nearby                                                   |
| Roof              | Asphalt Shingles                                                  |
| Construction      | Wood, Vinyl                                                       |
| Foundation        | Concrete Perimeter                                                |