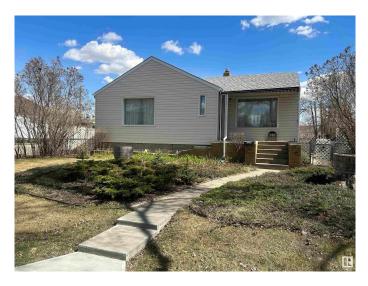

# \$530,000 - 9019 89 Street, Edmonton

MLS® #E4430905

#### \$530,000

2 Bedroom, 1.00 Bathroom, 1,000 sqft Single Family on 0.00 Acres

Bonnie Doon, Edmonton, AB

ATTENTION BUILDERS, INVESTORS & DEVELOPERS!! THIS CORNER LOT IS 36.6M X 17.2M (120.08 FT. X 56.43 FT) ZONED RF3 AND IDEAL FOR REDEVELOPMENT 4 PLEX PERHAPS? THIS PROPERTY IS CONSIDERED AS LOT VALUE ONLY AND WILL BE SOLD "AS IS WITH NO WARRANTEES OR GUARANTEES.―

Built in 1949

## Exterior

| Exterior          | Wood, Vinyl                                                       |
|-------------------|-------------------------------------------------------------------|
| Exterior Features | Back Lane, Corner Lot, Flat Site, Public Transportation, Schools, |
|                   | Shopping Nearby                                                   |
| Roof              | Asphalt Shingles                                                  |
| Construction      | Wood, Vinyl                                                       |
| Foundation        | Concrete Perimeter                                                |