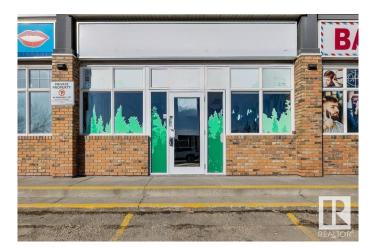

#### \$0

0 Bedroom, 0.00 Bathroom, Retail on 0.00 Acres

Lacombe Park, St. Albert, AB

Welcome to Liberton Square! Seize the opportunity to lease a versatile retail unit in one of St. Albert's most desirable high-traffic areas. This 1,314+ sq. ft. commercial space offers exceptional visibility and accessibility, making it ideal for a wide range of business venturesâ€"from boutique retail to professional office use. With over1,314+ sq. ft. of open, adaptable space tis prime real estate space situated in a bustling commercial corridor with strong foot traffic and convenient access to major roadways is ideal for retail, office, or service-based businesses! Excellent opportunity for retail owner-operators, professional offices or service operators, this offers limitless revenue potential!Easy access on-site parking for customers and staff! Whether you're launching a new business or expanding operations, this unit offers the perfect blend of visibility, space, and revenue potential.

# **Community Information**

| Address     | 506 St. Albert Trail |
|-------------|----------------------|
| Area        | St. Albert           |
| Subdivision | Lacombe Park         |
| City        | St. Albert           |
| County      | ALBERTA              |
| Province    | AB                   |
| Postal Code | T8N 5Z1              |
|             |                      |