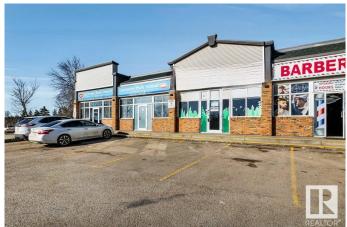

#### \$0

0 Bedroom, 0.00 Bathroom, Retail on 0.00 Acres

Lacombe Park, St. Albert, AB

Welcome to Liberton Square! Seize the opportunity to lease a versatile retail unit in one of St. Albert's most desirable high-traffic areas. This 1,314+ sq. ft. commercial space offers exceptional visibility and accessibility, making it ideal for a wide range of business venturesâ€"from boutique retail to professional office use. With over1,314+ sq. ft. of open, adaptable space tis prime real estate space situated in a bustling commercial corridor with strong foot traffic and convenient access to major roadways is ideal for retail, office, or service-based businesses! Excellent opportunity for retail owner-operators, professional offices or service operators, this offers limitless revenue potential!Easy access on-site parking for customers and staff! Whether you're launching a new business or expanding operations, this unit offers the perfect blend of visibility, space, and revenue potential.

# **Community Information**

| Address     | 506 St. Albert Trail |
|-------------|----------------------|
| Area        | St. Albert           |
| Subdivision | Lacombe Park         |
| City        | St. Albert           |
| County      | ALBERTA              |
| Province    | AB                   |
| Postal Code | T8N 5Z1              |
|             |                      |