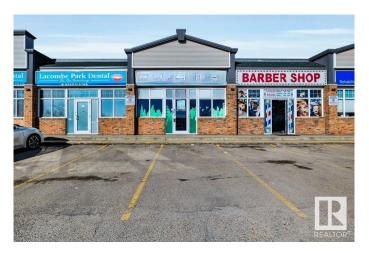

#### \$0

0 Bedroom, 0.00 Bathroom, Retail on 0.00 Acres

Lacombe Park, St. Albert, AB

Welcome to Liberton Square! Seize the opportunity to lease a versatile retail unit in one of St. Albert's most desirable high-traffic areas. This 1,314+ sq. ft. commercial space offers exceptional visibility and accessibility, making it ideal for a wide range of business venturesâ€"from boutique retail to professional office use. With over1,314+ sq. ft. of open, adaptable space tis prime real estate space situated in a bustling commercial corridor with strong foot traffic and convenient access to major roadways is ideal for retail, office, or service-based businesses! Excellent opportunity for retail owner-operators, professional offices or service operators, this offers limitless revenue potential!Easy access on-site parking for customers and staff! Whether you're launching a new business or expanding operations, this unit offers the perfect blend of visibility, space, and revenue potential.

# **Community Information**

| Address     | 506 St. Albert Trail |
|-------------|----------------------|
| Area        | St. Albert           |
| Subdivision | Lacombe Park         |
| City        | St. Albert           |
| County      | ALBERTA              |
| Province    | AB                   |
| Postal Code | T8N 5Z1              |
|             |                      |