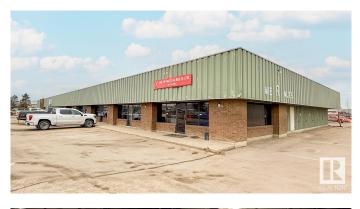

### \$0

0 Bedroom, 0.00 Bathroom, Industrial on 0.00 Acres

Nisku, Nisku, AB

Units 8–10 at 702 – 12 Avenue in Nisku offer 5,760 sq.ft.± of corner office/warehouse space. The site includes double row parking and 10' ceiling height. The location provides access to Airport Road, Highway 2, and Highway 625.