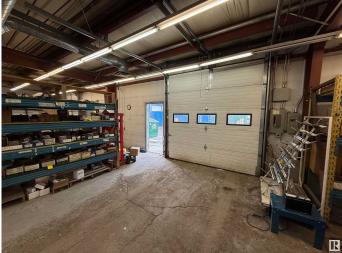

### \$0

0 Bedroom, 0.00 Bathroom, Industrial on 0.00 Acres

Nisku, Nisku, AB

Units 8–10 at 702 – 12 Avenue in Nisku offer 5,760 sq.ft.± of corner office/warehouse space. The site includes double row parking and 10' ceiling height. The location provides access to Airport Road, Highway 2, and Highway 625.