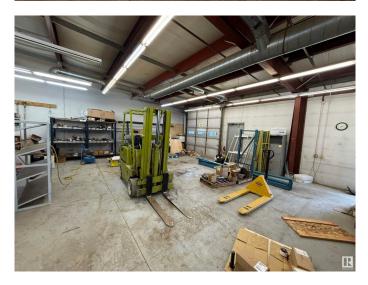

### \$0

0 Bedroom, 0.00 Bathroom, Industrial on 0.00 Acres

Nisku, Nisku, AB

Units 8–10 at 702 – 12 Avenue in Nisku offer 5,760 sq.ft.± of corner office/warehouse space. The site includes double row parking and 10' ceiling height. The location provides access to Airport Road, Highway 2, and Highway 625.