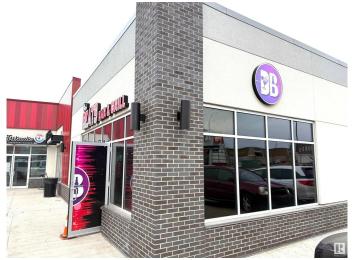

### \$359,000

0 Bedroom, 0.00 Bathroom, Business on 0.00 Acres

Tamarack, Edmonton, AB

Turnkey Indian Restaurant & Bar opportunity in a high-traffic plaza in Tamarack, Southeast Edmonton, near Whitemud Drive and Anthony Henday. This well-established spot is popular with locals and known for its authentic cuisine and inviting atmosphere. Fully licensed with a professional kitchen, high-end equipment, and ample dine-in seating. Whether you're looking to continue under the existing brand or introduce your own concept, this flexible space is ready to support your vision. Surrounded by residential neighbourhoods and retail anchors, it benefits from consistent foot traffic and strong community presence. Ideal for an experienced operator or an ambitious entrepreneur ready to make their mark in Edmontonâ€<sup>™</sup>s thriving food scene. Donâ€<sup>™</sup>t miss this chance to own a proven location with great potential.