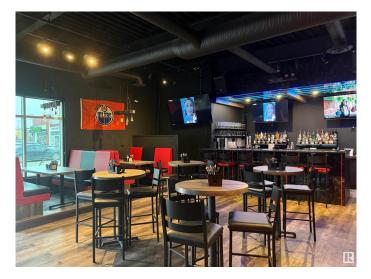

### \$359,000

0 Bedroom, 0.00 Bathroom, Business on 0.00 Acres

Tamarack, Edmonton, AB

Turnkey Indian Restaurant & Bar opportunity in a high-traffic plaza in Tamarack, Southeast Edmonton, near Whitemud Drive and Anthony Henday. This well-established spot is popular with locals and known for its authentic cuisine and inviting atmosphere. Fully licensed with a professional kitchen, high-end equipment, and ample dine-in seating. Whether you're looking to continue under the existing brand or introduce your own concept, this flexible space is ready to support your vision. Surrounded by residential neighbourhoods and retail anchors, it benefits from consistent foot traffic and strong community presence. Ideal for an experienced operator or an ambitious entrepreneur ready to make their mark in Edmontonâ€<sup>™</sup>s thriving food scene. Donâ€<sup>™</sup>t miss this chance to own a proven location with great potential.