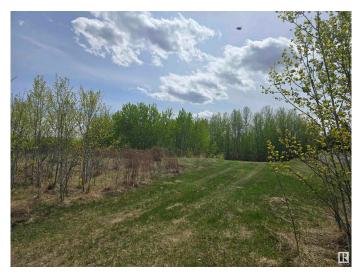

#### \$165,000

0 Bedroom, 0.00 Bathroom, Land Commercial on 0.00 Acres

Spring Lake, Rural Parkland County, AB

Incredible opportunity of 0.53 acres just outside of Stony Plain in the vibrant community of Spring Lake. Range Road 15 and Township Road 524 service not only Spring Lake residence with quick access to Highway 16 to the north and Stony Plain to the east, Hasse Lake and Mink Lake to the west but also core country residential residences of Parkland County in the surrounding area. Spring Lakes population itself in 2023 was 773 residence and continues to grow with few commercial opportunities available.