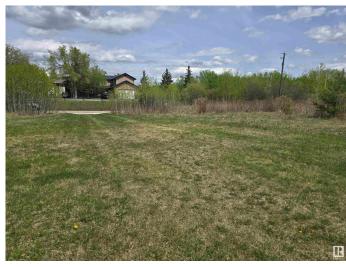

#### \$165,000

0 Bedroom, 0.00 Bathroom, Land Commercial on 0.00 Acres

Spring Lake, Rural Parkland County, AB

Incredible opportunity of 0.53 acres just outside of Stony Plain in the vibrant community of Spring Lake. Range Road 15 and Township Road 524 service not only Spring Lake residence with quick access to Highway 16 to the north and Stony Plain to the east, Hasse Lake and Mink Lake to the west but also core country residential residences of Parkland County in the surrounding area. Spring Lakes population itself in 2023 was 773 residence and continues to grow with few commercial opportunities available.