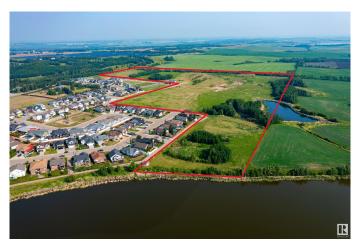

#### \$3,300,000

0 Bedroom, 0.00 Bathroom, Land Commercial on 0.00 Acres

Dodds Lake, Innisfail, AB

Turn-key 55.1-acre Residential Development Parcel with 262 +/- residential single and muti-family lots ready to be built out. Hazelwood Estates is the Premier Community in Innisfail that is an integral part of Innisfail's North Area Structure Plan (NASP) that town council is focused on growing. Innisfail is an Energized Community, and this development allows you to start building immediately. This parcel features the new school site with Executive lots backing onto the Prestigious Innisfail Golf Club and Dodds Lake. Located just 20 minutes from Red Deer and 60 minutes to Calgary, Innisfail is a hot bed for extensive growth and poised to be a Big Part of Alberta's Expanding Future.