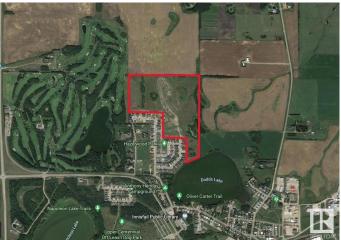

#### \$3,300,000

0 Bedroom, 0.00 Bathroom, Land Commercial on 0.00 Acres

Dodds Lake, Innisfail, AB

Turn-key 55.1-acre Residential Development Parcel with 262 +/- residential single and muti-family lots ready to be built out. Hazelwood Estates is the Premier Community in Innisfail that is an integral part of Innisfail's North Area Structure Plan (NASP) that town council is focused on growing. Innisfail is an Energized Community, and this development allows you to start building immediately. This parcel features the new school site with Executive lots backing onto the Prestigious Innisfail Golf Club and Dodds Lake. Located just 20 minutes from Red Deer and 60 minutes to Calgary, Innisfail is a hot bed for extensive growth and poised to be a Big Part of Alberta's Expanding Future.

### **Community Information**

| Address | 6740 Cedar Way |
|---------|----------------|
| Area    | Innisfail      |

| Subdivision | Dodds Lake |
|-------------|------------|
| City        | Innisfail  |
| County      | ALBERTA    |
| Province    | AB         |
| Postal Code | T4G 0A5    |