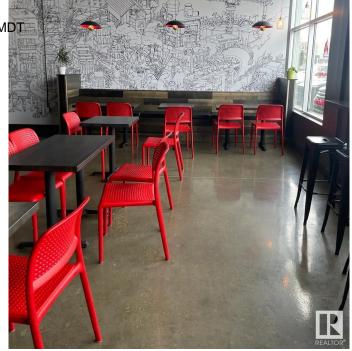

#### \$399.000

0 Bedroom, 0.00 Bathroom, Business on 0.00 Acres

None, Spruce Grove, AB

Asset sale of a well-established Noodlebox franchise located in a high-visibility retail plaza in Spruce Grove, just off the busy Highway 16A. This prime location offers strong vehicle and foot traffic, surrounded by major anchor tenants, gas stations, grocery stores, and dense residential communities. The space is fully built out with modern equipment and a functional layout, ideal for dine-in, takeout, and delivery. Ghost Kitchen Pita Pit approved, adding even more potential for revenue diversification. With excellent exposure, ample parking, and a steady flow of customers throughout the day, this is a turnkey opportunity for entrepreneurs looking to step into a growing franchise in one of Spruce Grove's most active commercial areas.