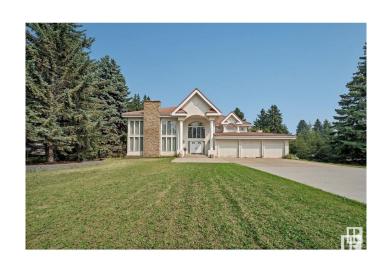

# \$1,850,000 - 10812 5 Avenue, Edmonton

MLS® #E4430075

## \$1,850,000

7 Bedroom, 6.00 Bathroom, 5,307 sqft Single Family on 0.00 Acres

Richford, Edmonton, AB

Acreage in the City!! Unique acreage living in the heart of SW Edmonton. 1.17 Acres of mature landscaping and nature. Custom designed 2 storey with over 5300 sq ft in wow location backing onto creek. Awesome entrance with water feature in foyer, 3 fireplaces, 3 forced air furnaces, 6 baths, 2 triple garages, some 25'ceilings, sky lights, piano room, many windows with views, Stainless Steel Bosch appliances, large kitchen Island, 4 ensuites, John Deer ride on lawn mower and much much more.

#### **Exterior**

Exterior Wood, Stucco

Exterior Features Backs Onto Park/Trees, Flat Site, Golf Nearby, Landscaped, No Back

Lane, Public Transportation, River View, Schools, Shopping Nearby,

See Remarks

Roof Clay Tile