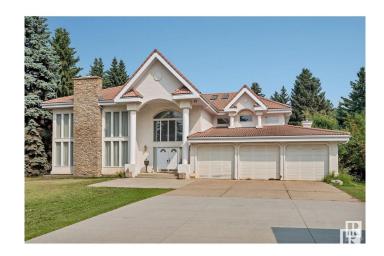

# \$1,850,000 - 10812 5 Avenue, Edmonton

MLS® #E4430075

## \$1,850,000

7 Bedroom, 6.00 Bathroom, 5,307 sqft Single Family on 0.00 Acres

Richford, Edmonton, AB

Acreage in the City!! Unique acreage living in the heart of SW Edmonton. 1.17 Acres of mature landscaping and nature. Custom designed 2 storey with over 5300 sq ft in wow location backing onto creek. Awesome entrance with water feature in foyer, 3 fireplaces, 3 forced air furnaces, 6 baths, 2 triple garages, some 25'ceilings, sky lights, piano room, many windows with views, Stainless Steel Bosch appliances, large kitchen Island, 4 ensuites, John Deer ride on lawn mower and much much more.

#### **Exterior**

Exterior Wood, Stucco

Exterior Features Backs Onto Park/Trees, Flat Site, Golf Nearby, Landscaped, No Back

Lane, Public Transportation, River View, Schools, Shopping Nearby,

See Remarks

Roof Clay Tile