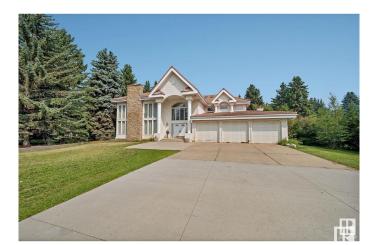

# \$1,850,000 - 10812 5 Avenue, Edmonton

MLS® #E4430075

## \$1,850,000

7 Bedroom, 6.00 Bathroom, 5,307 sqft Single Family on 0.00 Acres

Richford, Edmonton, AB

Acreage in the City!! Unique acreage living in the heart of SW Edmonton. 1.17 Acres of mature landscaping and nature. Custom designed 2 storey with over 5300 sq ft in wow location backing onto creek. Awesome entrance with water feature in foyer, 3 fireplaces, 3 forced air furnaces, 6 baths, 2 triple garages, some 25'ceilings, sky lights, piano room, many windows with views, Stainless Steel Bosch appliances, large kitchen Island, 4 ensuites, John Deer ride on lawn mower and much much more.

#### **Exterior**

Exterior Wood, Stucco

Exterior Features Backs Onto Park/Trees, Flat Site, Golf Nearby, Landscaped, No Back

Lane, Public Transportation, River View, Schools, Shopping Nearby,

See Remarks

Roof Clay Tile