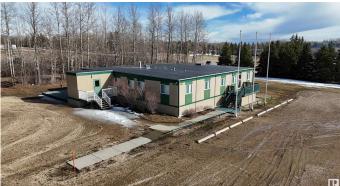

#### \$850,000

0 Bedroom, 0.00 Bathroom, Industrial on 0.00 Acres

Poplar Ridge (Brazeau), Rural Brazeau County, AB

FOR SALE: Prime 6.08-Acre Rural Industrial Property. Unlock the potential of this spacious, versatile property located on the edge of town, perfect for businesses looking for a combination of office space, industrial facilities, plenty of parking, & ample outdoor storage. With its Rural Industrial zoning, this site is ready to accommodate a wide range of operations. 24x56 Heated Shop, Ideal for operations requiring a large, climate-controlled workspace. 3788 sq ft Office Space – Includes 12 private offices, a large boardroom, a front reception area, kitchenette, & a dedicated IT room. Fully Equipped Facilities â€"His & her washrooms, A/C throughout the office space, & a spacious boot room with access to a back deck for employee convenience. Ample Storage – Cold storage area(16x100)& pole shed(20x240) for additional equipment & material storage. Serviced by a drilled well, two 4100-gallon septic tanks,& fiber optics. Secure: Entire property is secured with a 6â€<sup>™</sup> chain -link fence. \$25,000 annual lease revenue.

Built in 1998

## Exterior

| Exterior     | Modular |
|--------------|---------|
| Construction | Modular |