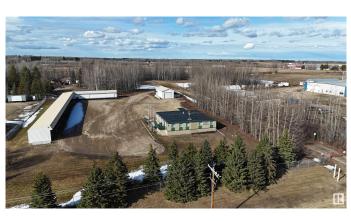

#### \$850,000

0 Bedroom, 0.00 Bathroom, Industrial on 0.00 Acres

Poplar Ridge (Brazeau), Rural Brazeau County, AB

FOR SALE: Prime 6.08-Acre Rural Industrial Property. Unlock the potential of this spacious, versatile property located on the edge of town, perfect for businesses looking for a combination of office space, industrial facilities, plenty of parking, & ample outdoor storage. With its Rural Industrial zoning, this site is ready to accommodate a wide range of operations. 24x56 Heated Shop, Ideal for operations requiring a large, climate-controlled workspace. 3788 sq ft Office Space – Includes 12 private offices, a large boardroom, a front reception area, kitchenette, & a dedicated IT room. Fully Equipped Facilities â€"His & her washrooms, A/C throughout the office space, & a spacious boot room with access to a back deck for employee convenience. Ample Storage – Cold storage area(16x100)& pole shed(20x240) for additional equipment & material storage. Serviced by a drilled well, two 4100-gallon septic tanks,& fiber optics. Secure: Entire property is secured with a 6â€<sup>™</sup> chain -link fence. \$25,000 annual lease revenue.

Built in 1998

## Exterior

| Exterior     | Modular |
|--------------|---------|
| Construction | Modular |