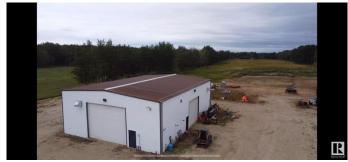

## \$749,000

0 Bedroom, 0.00 Bathroom, Business with Property on 0.00 Acres

Lac Ste Anne, Rural Lac Ste. Anne County, AB

3750 sqft (50x75) commercial shop for sale or lease. \$5500/mo net includes 3 acres. \$7500/mo net includes shop, 4 bedroom home and 10 acres. (Purchase will include all 23.1 acres) Shop can be used for mechanical business, warehouse, trucking company...the options are numerous. Work and live on this fabulous property with tons of potential and opportunity. Heated shop with 22' ceiling has 6" concrete pad with floor drain and sump, 14,000 lb 2-post lift, mezzanine, 2-pc bathroom, 150psi 120gal 10hp air compressor, welding area with venting, return air, overhead radiant heater and forced air furnace, on demand hot water. 20'x16' main door, 14'x14' side door and 3 man doors. 4 bdrm updated home with finished basement. New flooring, vinyl windows, counters and cabinets. Large garden, cold room, garage/shed, small pond and backyard fire pit area. Great place for a business or a fantastic family home with lots of space. Property comes with huge topsoil pile which could be sold for extra income.