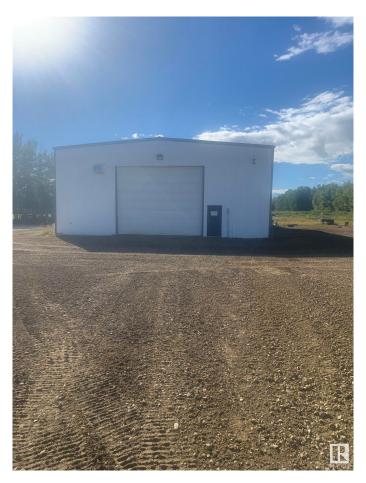

## \$749,000

0 Bedroom, 0.00 Bathroom, Business with Property on 0.00 Acres

Lac Ste Anne, Rural Lac Ste. Anne County, AB

3750 sqft (50x75) commercial shop for sale or lease. \$5500/mo net includes 3 acres. \$7500/mo net includes shop, 4 bedroom home and 10 acres. (Purchase will include all 23.1 acres) Shop can be used for mechanical business, warehouse, trucking company...the options are numerous. Work and live on this fabulous property with tons of potential and opportunity. Heated shop with 22' ceiling has 6" concrete pad with floor drain and sump, 14,000 lb 2-post lift, mezzanine, 2-pc bathroom, 150psi 120gal 10hp air compressor, welding area with venting, return air, overhead radiant heater and forced air furnace, on demand hot water. 20'x16' main door, 14'x14' side door and 3 man doors. 4 bdrm updated home with finished basement. New flooring, vinyl windows, counters and cabinets. Large garden, cold room, garage/shed, small pond and backyard fire pit area. Great place for a business or a fantastic family home with lots of space. Property comes with huge topsoil pile which could be sold for extra income.