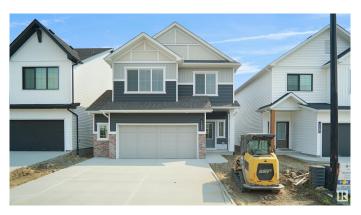

# \$559,998

3 Bedroom, 2.50 Bathroom, 1,673 sqft Single Family on 0.00 Acres

Windermere, Edmonton, AB

Welcome to the all new "Hayes― Built by StreetSide Developments and is located in one of Edmonton's newest premier south west communities of Langdale. With almost 1700 Square ft this home comes with a double attached garage and a open concept main floor. Your main floor is complete with upgrade luxury Vinyl Plank flooring throughout the great room and the kitchen, the main floor also has a powder room off the foyer. The kitchen that has upgraded cabinets, upgraded counter tops and a tile back splash. The upper level has 3 large bedrooms and 2 full bathrooms and a center bonus room. This single family home also comes with a unspoiled basement perfect for future development. This home is now move in ready!

#### **Exterior**

Exterior Wood, Stone, Vinyl

Exterior Features Park/Reserve, Playground Nearby, Public Swimming Pool, Public

Transportation, Schools, Shopping Nearby, See Remarks

Roof Asphalt Shingles

Construction Wood, Stone, Vinyl Foundation Concrete Perimeter