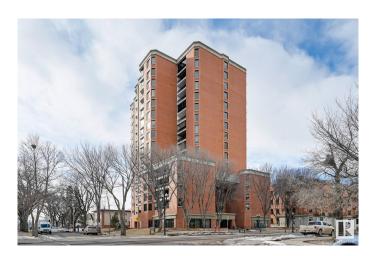

# \$125,000 - 203 11503 100 Avenue, Edmonton

MLS® #E4429498

#### \$125,000

1 Bedroom, 1.00 Bathroom, 484 sqft Condo / Townhouse on 0.00 Acres

WîhkwÃantôwin, Edmonton, AB

TREELINE VIEWS from this RENOVATED BRIGHT studio suite in the majestic, iconic LEMARCHAND TOWER conveniently located steps away from the river valley walking/biking trails, restaurants, coffee shops & quick access to the U of A, Brewery District & Ice District. Open layout with an upgraded kitchen with white cabinetry and an eating bar. Newer vinyl plank flooring throughout. 4 piece main bathroom. Good size balcony with an east exposure. Included is the stove, fridge, washer, dryer and A/C. Titled underground parking #247 on P2. LeMarchand has a guest suite & a renovated social room with a patio. A perfect executive condo! Shows very well!